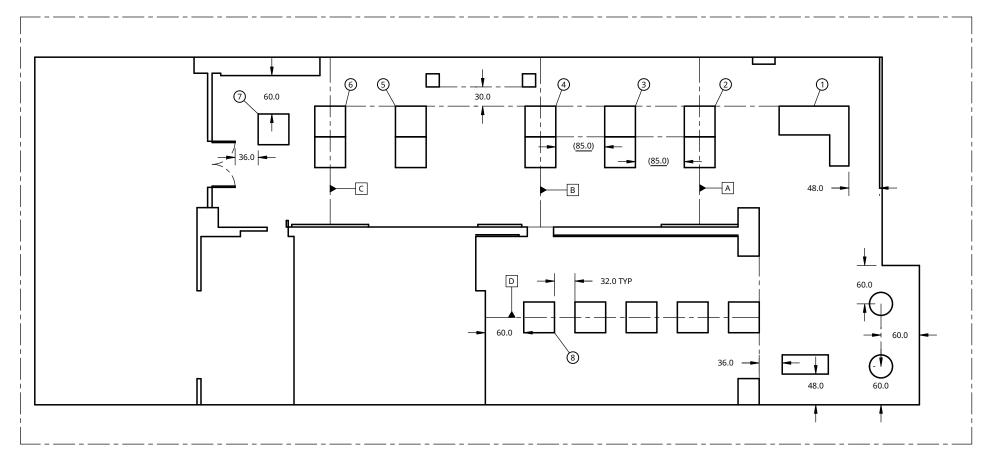

## HOW TO ALIGN THE NOLOP FURNITURE

- 1. ALIGN THE EDGES OF TABLES 1-6. START WITH TABLES 4 AND 5, NEAR THE PILLARS.
- 2. POSITION THE FRONT DESK RELATIVE TO WHITEBOARD.
- 3. CENTER TABLE 2 ON THE WHITEBOARD (DATUM A).
- 4. CENTER TABLE 4 ON THE DOORWAY (DATUM B).
- 5. CENTER TABLE 6 ON THE WHITEBOARD (DATUM C).
- 6. ALIGN TABLE 5 WITH THE EDGE OF THE PILLAR.
- 7. CENTER TABLE 3 BETWEEN TABLES 2 AND 4.
- 8. POSITION TABLE 7 RELATIVE TO SINK AND RED ZONE DOOR.
- 9. CENTER TABLE 8 AND ITS COMPANIONS UNDER THE GRAY UNISTRUT.
- 10. SPACE THE SAME TABLES EVENLY AS SHOWN.
- 11. POSITION THE ROUND TABLES AND NEARBY WORKBENCH AS SHOWN.